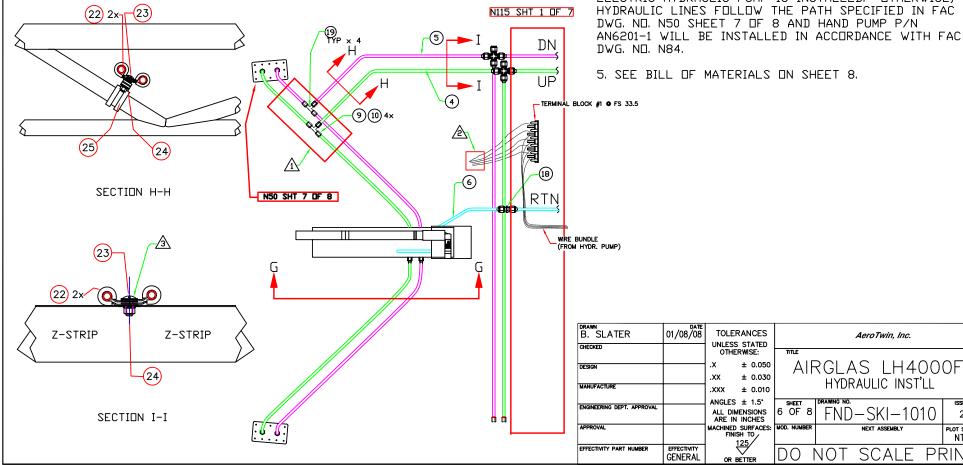

## NOTES:

⚠ CUT AND REMOVE A 1.5 INCH SECTION FROM EACH EXISTING LINE WITHIN THE AREA SHOWN (REF. FAC DWG N50 SHT 1 DF 8), DEBURR TUBES AND INSTALL ITEMS-9 AND -10 ON EACH NEW TUBE END. FLARE TUBE ENDS PER MS-33584C AND INSTALL ITEM-19 BETWEEN NEWLY INSTALLED TUBE NUT. BEND AND TRIM TO FIT AS REQUIRED.

🛕 REFER TO ELECTRICAL INSTALL: AT-FND-SKI-1051.

🖄 DRILL HOLE IN TOP FLANGE OF Z-STRIP USING A #8 BIT, DEBURR HOLE AND INSTALL CLAMPS, ITEM-22, AS SHOWN, SUPPORTING ITEMS-4 AND -5.

4. THIS INSTALLATION MAY ONLY BE USED IF THE ELECTRIC HYDRAULIC PUMP IS INSTALLED. OTHERWISE, HYDRAULIC LINES FOLLOW THE PATH SPECIFIED IN FAC DWG. NO. N50 SHEET 7 OF 8 AND HAND PUMP P/N AN6201-1 WILL BE INSTALLED IN ACCURDANCE WITH FAC DWG. NO. N84.