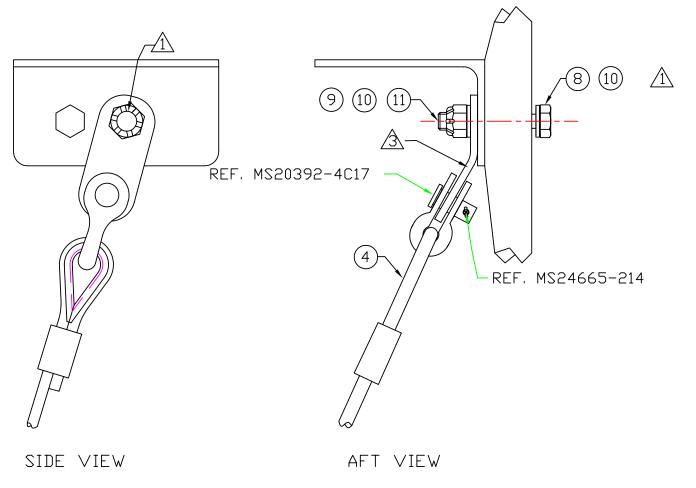

## DETAIL C: BUNGEE ATTACHMENT

## ENGINEERING NOTES:

REMOVE THE EXISTING AFT BOLT FROM THE TOP STEP AND REPLACE WITH P/N ANS-25, DRIENT BOLT SUCH THAT THE BOLT HEAD IS INSIDE THE AIRCRAFT AS SHOWN.

2. FORWARD BOLT REMAINS UNCHANGED.

A CABLE ASSEMBLY INCLUDES EVERYTHING SHOWN UP TO AND INCLUDING THE TAB.

4. SEE BILL OF MATERIALS ON SHT 6.

| B. SLATER                  | 01/04/2007 | TOLERANCES AeroTwin, Inc.       |                 |             |               |                 |
|----------------------------|------------|---------------------------------|-----------------|-------------|---------------|-----------------|
| CHECKED                    |            | OTHERWISE:                      | TITLE           |             |               |                 |
| DESIGN                     |            | .X ± 0.050<br>.XX ± 0.030       | AIF             |             | S LH40        |                 |
| MANUFACTURE                |            | .XXX ± 0.010                    | MIGGING INSTALL |             |               |                 |
|                            |            | ANGLES ± 1.5°                   | SHEET           | DRAWING NO. |               | ISSUE           |
| ENGINEERING DEPT. APPROVAL |            | ALL DIMENSIONS<br>ARE IN INCHES | 4 OF 6          | FND-        | -SKI-102      | 20 1            |
| APPROVAL                   |            | MACHINED SURFACES:<br>FINISH TO | MOD. NUMBER     |             | NEXT ASSEMBLY | PLOT SCA<br>NTS |
| EFFECTIVITY PART NUMBER    | GENERAL    | 125<br>OR BETTER                | DO              | NOT         | SCALE         | PRIN            |