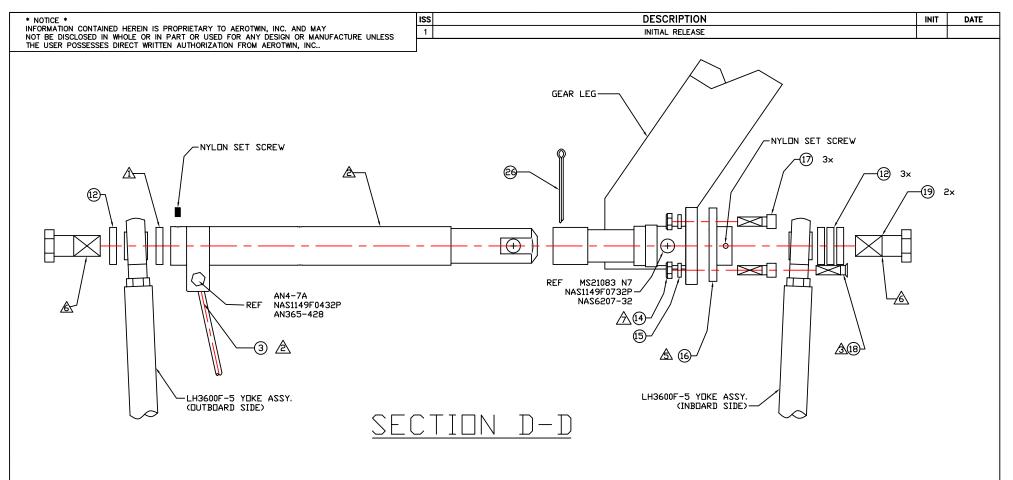

ENGINEERING NOTES:

⚠️ USE P/N NAS1149F1290P, ITEM-12, IF NECESSARY FOR BEST FIT.

🖄 SAFETY STOP CABLE ASSEMBLY INCLUDES ALL NECESSARY INSTALLATION HARDWARE.

3. COUNTSUNK SCREW, ITEM-18, IS SCREWED THROUGH THE FORWARD, BOTTOM, COUNTERSUNK HOLE IN THE FLANGE.

4. SEE BILL OF MATERIALS ON SHT 6.

 $\triangle$  FOR LEFT SIDE USE ITEM-16 AND FOR RIGHT SIDE USE ITEM-20.

A TORQUE TO 65-75 FT. LB.

A TORQUE TO 120-145 IN. LB.

| DRAWN<br>B. SLATER         | 01/04/2008             | TOLERANCES<br>UNLESS STATED<br>OTHERWISE:<br>.X ± 0.050 |               | AeroTwin, Inc.          |     |      |               |    |                   |
|----------------------------|------------------------|---------------------------------------------------------|---------------|-------------------------|-----|------|---------------|----|-------------------|
| DESIGN                     |                        |                                                         |               | AIRGLAS LH4000F         |     |      |               |    |                   |
| MANUFACTURE                |                        | .xx                                                     | ± 0.030       | RIGGING INSTALL         |     |      |               |    |                   |
|                            |                        | .XXX<br>ANGLES                                          | ± 0.010       | SHEET DRAWING NO. ISSUE |     |      |               |    |                   |
| ENGINEERING DEPT. APPROVAL |                        |                                                         | MENSIONS      | 5 OF                    | 6   | FND- | -SKI-102      | 20 | 1                 |
| APPROVAL                   |                        | MACHINED SURFACES:<br>FINISH TO                         |               | MOD. NUM                | BER |      | NEXT ASSEMBLY |    | plot scale<br>NTS |
| EFFECTIVITY PART NUMBER    | EFFECTIVITY<br>GENERAL | OR                                                      | 125<br>BETTER | DO                      |     | NOT  | SCALE         | Ρ  | RINT              |